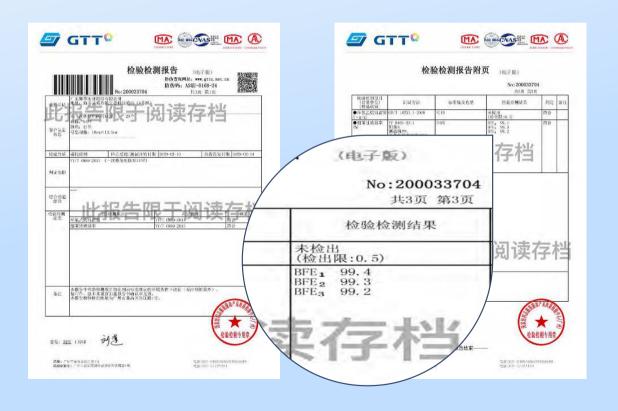

BFE≥99%

THREE LAYERS

**BACTERIA FILTER** 

**BREATHABLE** 

 $\langle \mathcal{Q} \rangle$ 

PREVENT EARACHE

**NO ALLERGY** 

3D STEREO

## **Enhanced filter layer**

Highly effective barrier of fine particles in the air, multiple filtration structure BFE filtration efficiency ≥99%

# Nano - level protection and melt - spraying cloth play a key role

Filtering 0.5 micron particles up to 99% effectively protects your alveoli

Advanced "filtering technology"

Compliance with YY/ t0969-2013 industry standards