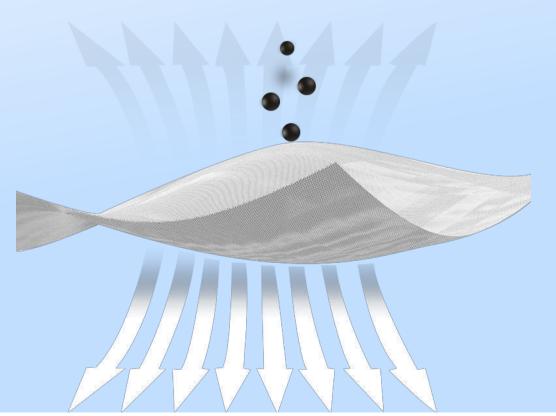

Filter the haze

Filtrati on of PM2.5 Filter dust

Filter the sand Filterin g the smell

Filter soot

#### **Prevent mist** haze PM2.5

Keep away from certain pathogenic microor ganism particles. Such as virus, bacteria, mold, anthracnose, tuberculosis, etc.)