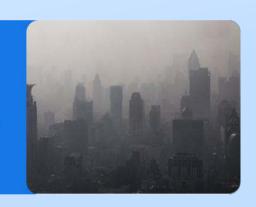

### 3D shape

In line with the human face design, reasonable reserved nasal space, better support, more in line with the contour of the face more comfortable breathing space, ensure more smooth breathing