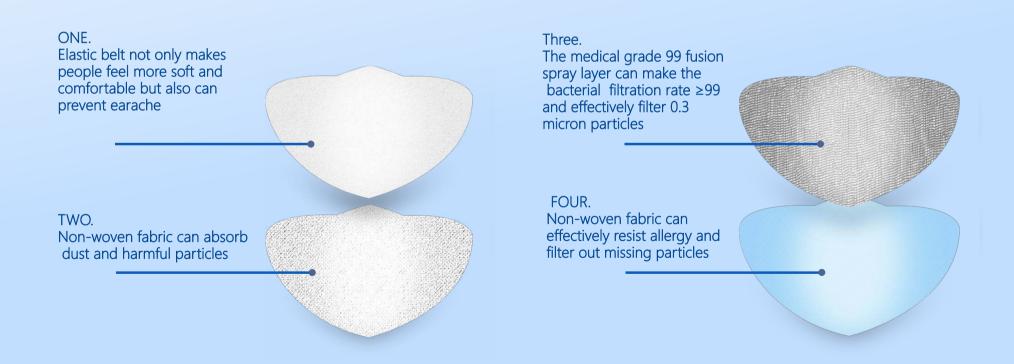

BFE≥99%

THREE LAYERS

**BACTERIA FILTER** 

**BREATHABLE** 

 $\langle \mathcal{Q} \rangle$ 

PREVENT EARACHE

**NO ALLERGY** 

3D STEREO

## **Enhanced filter layer**

Highly effective barrier of fine particles in the air, multiple filtration structure BFE filtration efficiency ≥99%

# Nano - level protection and melt - spraying cloth play a key role

Filtering 0.5 micron particles up to 99% effectively protects your alveoli

Advanced "filtering technology"

Compliance with YY/ t0969-2013 industry standards