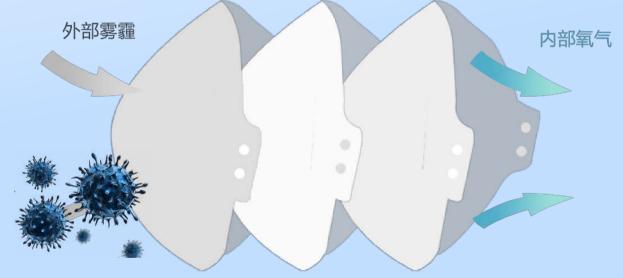

### **NAFY** Four strong structures say "No" to air pollution

It is our responsibility to check your health

# NAFY The best choice of medical professionals 娜菲实业

Keep away from some pathogenic microorganism particles (such as viruses, bacteria, mold, bacillus anthracis, n/med tuberculosis bacili, etc.)

#### Antivirus, bacteria

Keep away from certain pathogenic microor ganism particles. Such as virus, bacteria, mold, anthracnose, tuberculosis, etc.)