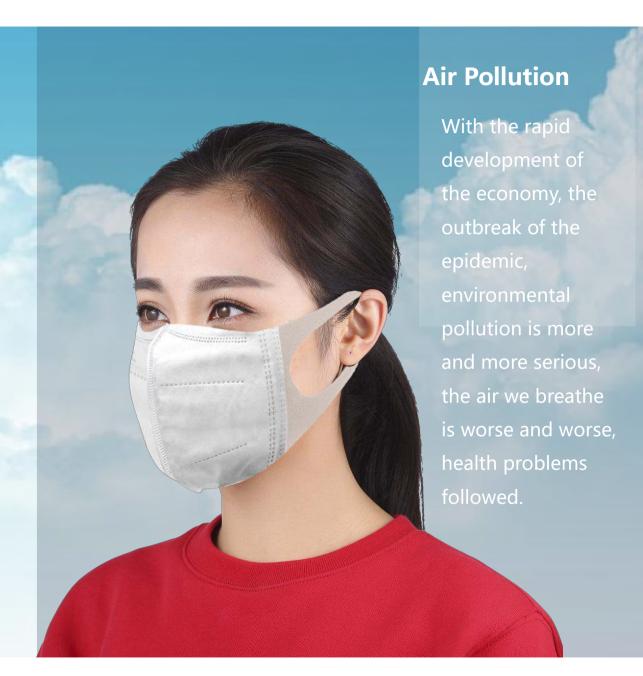

#### For effective dustproof, we are more professional

# NAFY The best choice of medical professionals 娜菲实业

Keep away from some pathogenic microorganism particles (such as viruses, bacteria, mold, bacillus anthracis, n/med tuberculosis bacili, etc.)