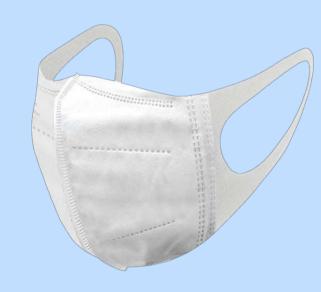

# NAFY

Disposable 3D Medical Mask

Execution standard: YY/T0969-2013

### 3D shape

In line with the human face design, reasonable reserved nasal space, better support, more in line with the contour of the face more comfortable breathing space, ensure more smooth breathing